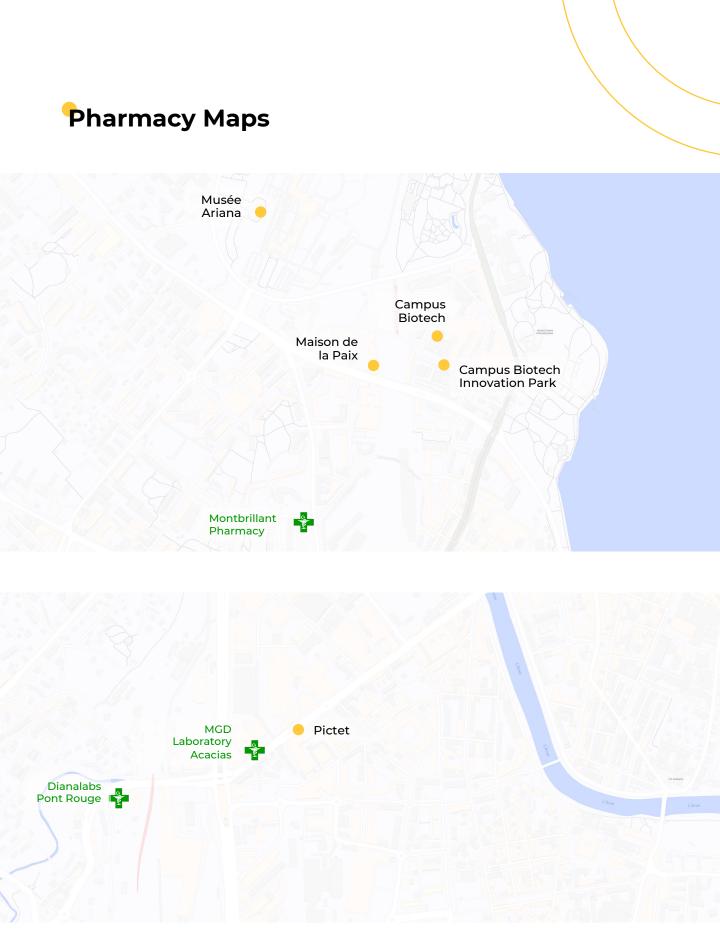

### Pharmacy Maps

#### MONTBRILLANT PHARMACY

Address:Rue du Vidollet 1 - 1202 GenevaOpening hours:Monday to Friday 8:30am - 6:30pm / Saturday 9:00am - 12:30<br/>Test by appointment onlyContact:Tel. +41 22 733 40 40

- Time to Maison de la Paix: 8min
- Time to Campus Biotech: 13min
- Time to Musée Ariana : 16min
- Time to Campus Biotech Innovation Park: 13min

### **MGD LABORATORY - ACACIAS**

| Address:       | Route des Acacias 47 - 1227 Geneva |
|----------------|------------------------------------|
| Opening hours: | Monday-Friday: 7:30am to 6:30pm    |
|                | Saturday: 8:00am to 5:00pm         |
| Contact:       | Tel. +41 22 309 15 20              |

• Time to Pictet: 6min

#### **DIANALABS - PONT ROUGE**

| Address:       | Place de Pont-Rouge 4 - 1212 Grand Lancy |
|----------------|------------------------------------------|
| Opening hours: | Monday-Friday: 7:30pm to 12pm            |
|                | Test by appointment only                 |
| Contact:       | Tel. +41 22 807 14 68                    |

• Time to Pictet: 10min