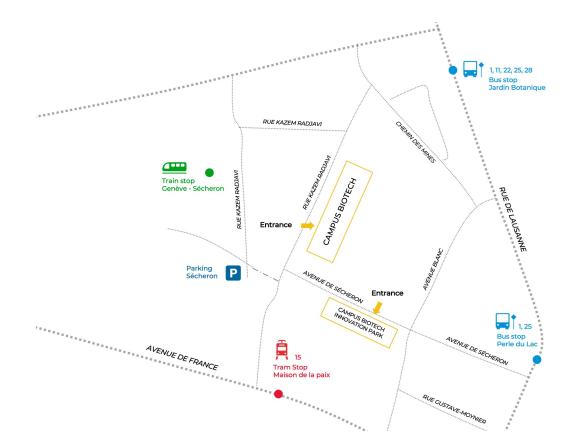

### Campus Biotech

Entrance by: Rue Karem Radjavi, 1202 Geneva

### **Campus Biotech Innovation Park**

Entrance by: Avenue de Sécheron 15, 1202 Geneva

| BY CAR | Parking Sécheron,<br>Rue Kazem-Radjavi 9, 1202 Geneva                                                                                                  |
|--------|--------------------------------------------------------------------------------------------------------------------------------------------------------|
|        | Line 15, stop Maison de la Paix<br>CFF and CEVA, stop Genève-Sécheron<br>Line 1, 11, 22, 25,28, stop Jardin Botanique<br>Line 1, 25, stop Perle du Lac |