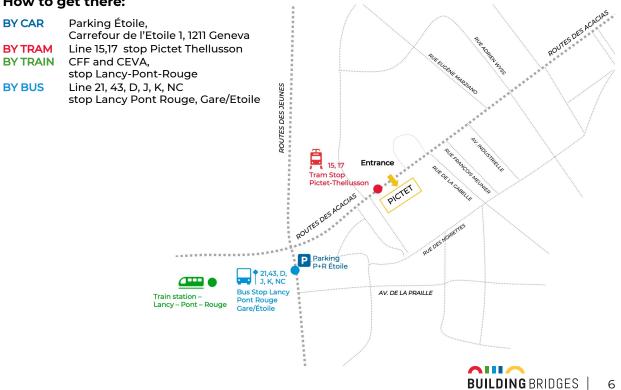

---------------------------------------------------------------------------------------------------------------------------------------|
|        | Line 15, stop Maison de la Paix<br>CFF and CEVA, stop Genève-Sécheron<br>Line 1, 11, 22, 25,28, stop Jardin Botanique<br>Line 1, 25, stop Perle du Lac |





### Forum Genève

Entrance by: Rue de Lausanne 11-19, 1201 Geneva

### Warwick Hôtel

Entrance by: Rue de Lausanne 14, 1201 Geneva

### Impact Hub

Entrance by: Rue Fendt 1, 1202 Geneva







### Musée Ariana

#### Entrance by: Avenue de la Paix 10, 1202 Geneva



### PwC

Entrance by: Avenue Giuseppe Motta 50, 1202 Geneva

#### How to get there



5

### Président Wilson Hôtel

Entrance by: Quai Wilson 47, 1211 Geneva





### Pictet

#### Entrance by: Route des Acacias 60, 1202 Geneva



# PRATICAL INFORMATION

### Health & Safety framework

In accordance with the official and governmental regulation in force at the time of the event, the Participants will need to present a COVID Certificate (PDF or QR Code), which is either a negative test result (antigen within 48 hours, PCR within 72 hours), have had the disease (the 11th day after the positive test result and lasts for 180 days from the date of the test result) or a complete vaccination record (with vaccines approved by CH).

SFG is entitled to **require the participants to wear a face mask in the event areas during Building Bridges.** 

SFG is entitled to refuse the access to the Participants who have been in contact with a COVID-19 case within the last fourteen days or presents symptoms of sickness or are under qua