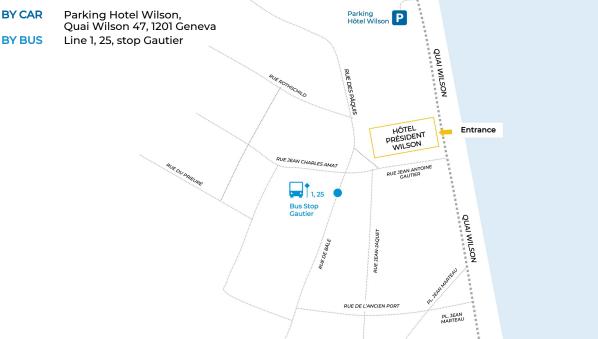

|
|--------|--------------------------------------------------------------------------------------------------------------------------------------------------------|
|        | Line 15, stop Maison de la Paix<br>CFF and CEVA, stop Genève-Sécheron<br>Line 1, 11, 22, 25,28, stop Jardin Botanique<br>Line 1, 25, stop Perle du Lac |





### Forum Genève

Entrance by: Rue de Lausanne 11-19, 1201 Geneva

### Warwick Hôtel

Entrance by: Rue de Lausanne 14, 1201 Geneva

### Impact Hub

Entrance by: Rue Fendt 1, 1202 Geneva







### Musée Ariana

#### Entrance by: Avenue de la Paix 10, 1202 Geneva



### PwC

Entrance by: Avenue Giuseppe Motta 50, 1202 Geneva

#### How to get there



5

### Président Wilson Hôtel

Entrance by: Quai Wilson 47, 1211 Geneva





### Pictet

#### Entrance by: Route des Acacias 60, 1202 Geneva



# PRATICAL INFORMATION

### Health & Safety framework

In accordance with the official and governmental regulation in force at the time of the event, the Participants will need to present a COVID Certificate (PDF or QR Code), which is either a negative test result (antigen within 48 hours, PCR within 72 hours), have had the disease (the 11th day after the positive test result and lasts for 180 days from the date of the test result) or a complete vaccination record (with vaccines approved by CH).

SFG is entitled to **require the participants to wear a face mask in the event areas during Building Bridges.** 

SFG is entitled to refuse the access to the Participants who have been in contact with a COVID-19 case within the l