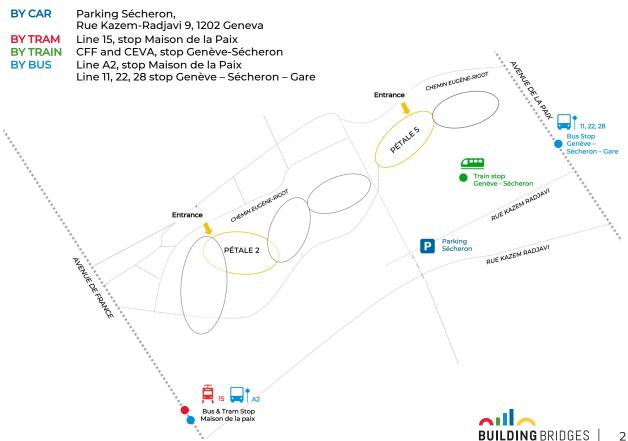

### Maison de la Paix

#### Entrance by: Chemin Eugène-Rigot 2, 1211 Geneva Either Petal 2 or Petal 5 (please refer to your agenda for event location)