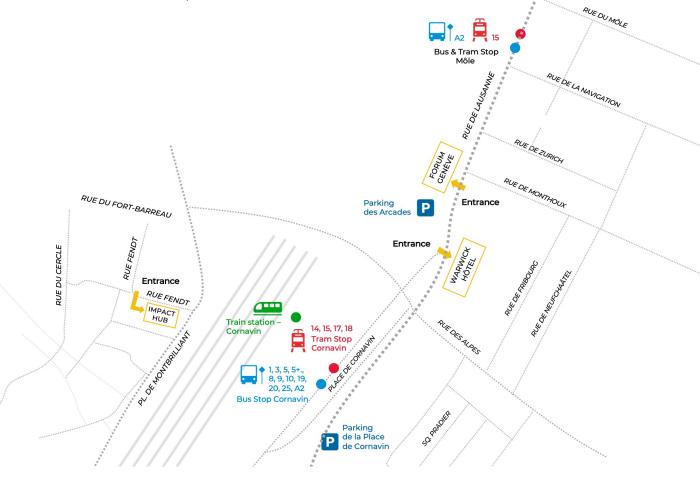

### Forum Genève

Entrance by: Rue de Lausanne 11-19, 1201 Geneva

### Warwick Hôtel

Entrance by: Rue de Lausanne 14, 1201 Geneva

### Impact Hub

Entrance by: Rue Fendt 1, 1202 Geneva