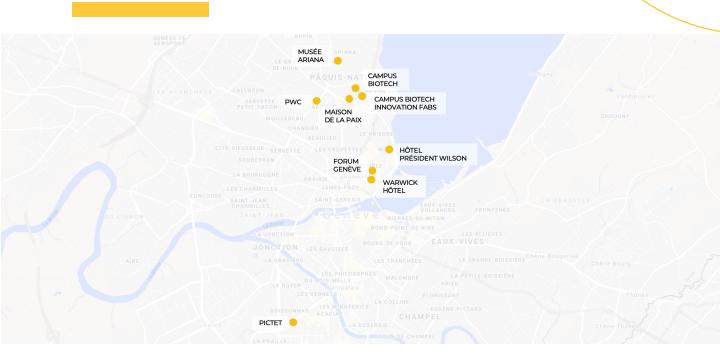

# **BUILDING BRIDGES 2021 ACCESS – INFORMATION**

### Maison de la Paix

#### Entrance by: Chemin Eugène-Rigot 2, 1211 Geneva Either Petal 2 or Petal 5 (please refer to your agenda for event location)

### Campus Biotech

Entrance by: Rue Karem Radjavi, 1202 Geneva

### Forum Genève

Entrance by: Rue de Lausanne 11-19, 1201 Geneva

### Warwick Hôtel

Entrance by: Rue de Lausanne 14, 1201 Geneva

### Musée Ariana

#### Entrance by: Avenue de la Paix 10, 1202 Geneva

### PwC

Entrance by: Avenue Giuseppe Motta 50, 1202 Geneva

### Président Wilson Hôtel

Entrance by: Quai Wilson 47, 1211 Geneva

### Pictet

#### Entrance by: Route des Acacias 60, 1202 Geneva