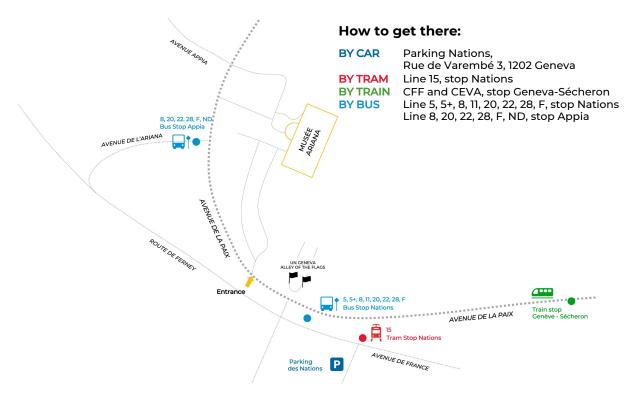

y: Avenue de Sécheron 15, 1202 Geneva

| BY CAR | Parking Sécheron,<br>Rue Kazem-Radjavi 9, 1202 Geneva                                                                                                  |
|--------|--------------------------------------------------------------------------------------------------------------------------------------------------------|
|        | Line 15, stop Maison de la Paix<br>CFF and CEVA, stop Genève-Sécheron<br>Line 1, 11, 22, 25,28, stop Jardin Botanique<br>Line 1, 25, stop Perle du Lac |





### Forum Genève

Entrance by: Rue de Lausanne 11-19, 1201 Geneva

### Warwick Hôtel

Entrance by: Rue de Lausanne 14, 1201 Geneva

### Impact Hub

Entrance by: Rue Fendt 1, 1202 Geneva







### Musée Ariana

#### Entrance by: Avenue de la Paix 10, 1202 Geneva



### PwC

Entrance by: Avenue Giuseppe Motta 50, 1202 Geneva

#### How to get there



5

### Président Wilson Hôtel

Entrance by: Quai Wilson 47, 1211 Geneva





### Pictet

#### Entrance by: Route des Acacias 60, 1202 Geneva



# PRATICAL INFORMATION

### Health & Safety framework

In accordance with the official and governmental regulation in force at the time of the event, the Participants will need to present a COVID Certificate (PDF or QR Code), which is either a negative test result (antigen within 48 hours, PCR within 72 hours), have had the disease (the 11th day after the positive test result and lasts for 180 days from the date of the test result) or a complete vaccination record (with vaccines approved by CH).

SFG is entitled to **require the participants to wear a face mask