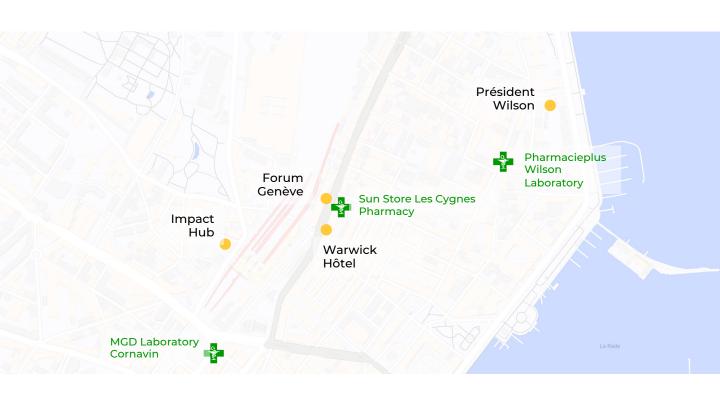

### Pharmacy Maps

#### SUN STORE LES CYGNES PHARMACY

Address:Rue de Lausanne 20 - 1202 GenevaOpening hours:Monday to Friday 8:30am - 7pm / Saturday 8:00am - 6pm<br/>Test by appointment onlyContact:Tel. +41 58 878 17 32

- Time to Impact Hub: 6min
- Time to Forum Geneva: 1min
- Time to Warwick Hôtel: 1min
- Time to Président Wilson: 10min

#### MGD LABORATORY (MGD PARTNER CENTER) - CORNAVIN

| Address:       | Rue du Jura, 1 - 1201 Geneva                          |
|----------------|-------------------------------------------------------|
| Opening hours: | Monday-Friday: 9:00am to 12:30pm and 1:30pm to 5:00pm |
|                | Saturday: 9:30am to 6:00pm                            |
|                | Test by appointment only                              |
| Contact:       | Tel. +41 22 595 11 11                                 |

- Time to Impact Hub: 5min
- Time to Forum Geneva: 9min
- Time to Warwick Hôtel: 9min

#### PHARMACIEPLUS WILSON LABORATORY

| Address:       | Rue des Pâquis 41 - 1201 Geneva                    |
|----------------|----------------------------------------------------|
| Opening hours: | Monday-Friday : 8am to 7pm / Saturday : 8am to 6pm |
|                | Test by appointment only on onedoc.ch              |
| Contact:       | Tel. +41 22 732 77 23                              |

• Time to Président Wilson: 2min