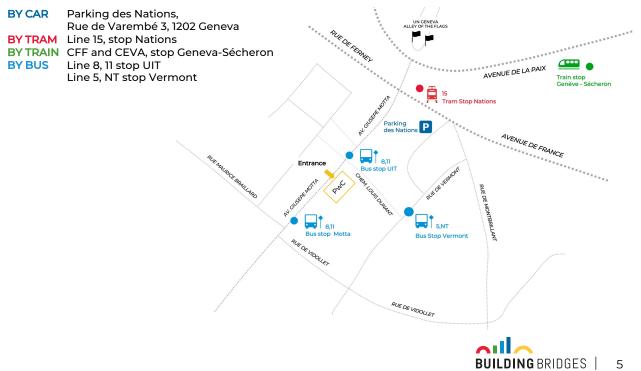

vi 9, 1202 Geneva                                                                                                  |
|--------|--------------------------------------------------------------------------------------------------------------------------------------------------------|
|        | Line 15, stop Maison de la Paix<br>CFF and CEVA, stop Genève-Sécheron<br>Line 1, 11, 22, 25,28, stop Jardin Botanique<br>Line 1, 25, stop Perle du Lac |





### Forum Genève

Entrance by: Rue de Lausanne 11-19, 1201 Geneva

### Warwick Hôtel

Entrance by: Rue de Lausanne 14, 1201 Geneva

### Impact Hub

Entrance by: Rue Fendt 1, 1202 Geneva







### Musée Ariana

#### Entrance by: Avenue de la Paix 10, 1202 Geneva



### PwC

Entrance by: Avenue Giuseppe Motta 50, 1202 Geneva

#### How to get there



5

### Président Wilson Hôtel

Entrance by: Quai Wilson 47, 1211 Geneva





### Pictet

#### Entrance by: Route des Acacias 60, 1202 Geneva



# PRATICAL INFORMATION

### Health & Safety framework

In accordance with the official and governmental regulation in force at the time of the event, the Participants will need to present a COVID Certificate (PDF or QR Code), which is either a negative test result (antigen within 48 hours, PCR within 72 hours), have had the disease (the 11th day after the positive test result and lasts for 180 days from the date of the test result) or a complete vaccination record (with vaccines approved by CH).

SFG is entitled to **require the participants to wear a face mask in the event areas during Building Bridges.** 

SFG is entitled to refuse the access t